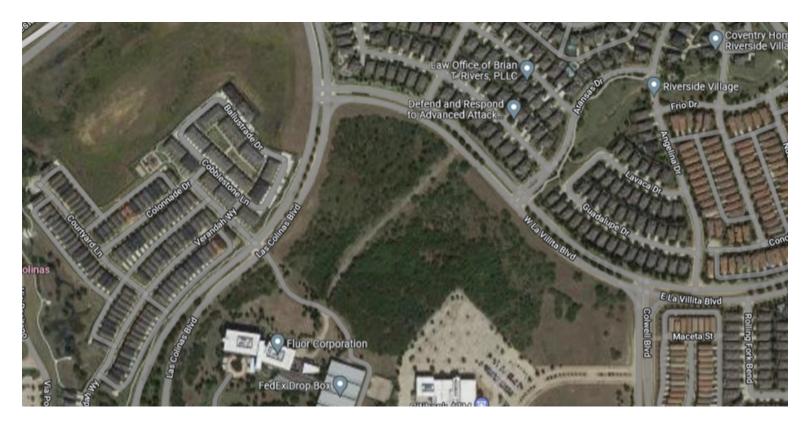

New Luxury Custom Homes 73 Homesites

Coming to Las Colinas... a new development of upscale luxury custom homes on 22 acres located at 7500 Las Colinas Blvd. AVADENE will be a gated community with 73 custom homes by Alexander Hunt Distinct Homes.

- 9 miles from DFW International Airport
- 12 miles from Dallas Love Field Airport
- Easy commute to downtown Dallas and North Dallas
- Quick access to major highways 114, 161, and 635

The development is 22 acres with existing residential developments to the North and West.