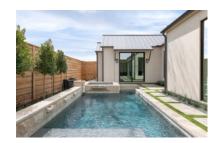

commute to downtown Dallas and North Dallas
- Quick access to major highways 114, 161, and 635



The development is 22 acres with existing residential developments to the North and West.









Site Plan with 73 Lots





Gated Entry





Entrance off La Villita Blvd



Lot Sizes 60x150

50x150

65x150





5' side and rear yard setbacks

The C shape house is designs to create a private courtyard for your personal outdoor living space. Grilling, play area, swimming pool, putting green. Dream away because you will enjoy the view of your backyard from all around the home.





8' sidewalks on one side to incorporate a park like walkway trail around the neighborhood

### EXAMPLES OF HOMES TO BE BUILT IN AVADENE

### EXTERIOR ELEVATIONS





#### INTERIOR FINISHES





#### OUTDOOR LIVING

























## **For Additional Information:**

# **Phone**: (469) 610-1212

## Email: Michelle@Avadene.com