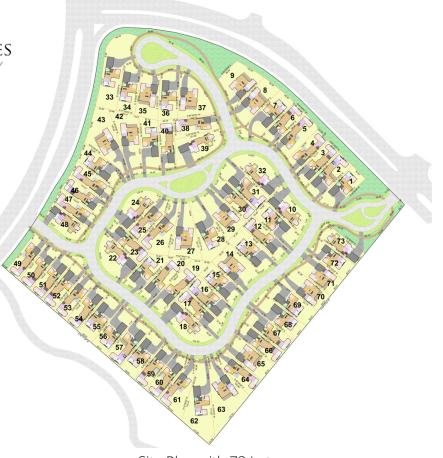

Site Plan with 73 Lots

Gated Entry

Entrance off La Villita Blvd

Lot Sizes 60x150

50x150

65x150

5' side and rear yard setbacks

The C shape house is designs to create a private courtyard for your personal outdoor living space. Grilling, play area, swimming pool, putting green. Dream away because you will enjoy the view of your backyard from all around the home.

8' sidewalks on one side to incorporate a park like walkway trail around the neighborhood