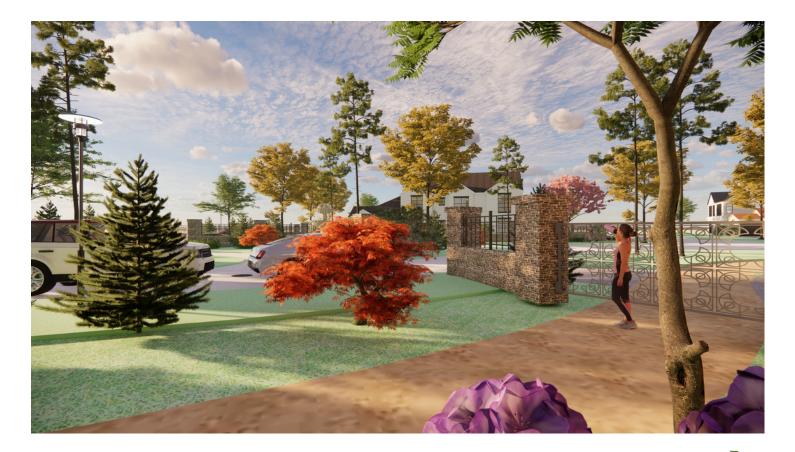

Site Plan with 73 Lots

Gated Entry

Entrance off La Villita Blvd

Lot Sizes 60x150

50x150

65x150

5' side and rear yard setbacks

The C shape house is designs to create a private courtyard for your personal outdoor living space. Grilling, play area, swimming pool, putting green. Dream away because you will enjoy the view of your backyard from all around the home.

8' sidewalks on one side to incorporate a park like walkway trail around the neighborhood