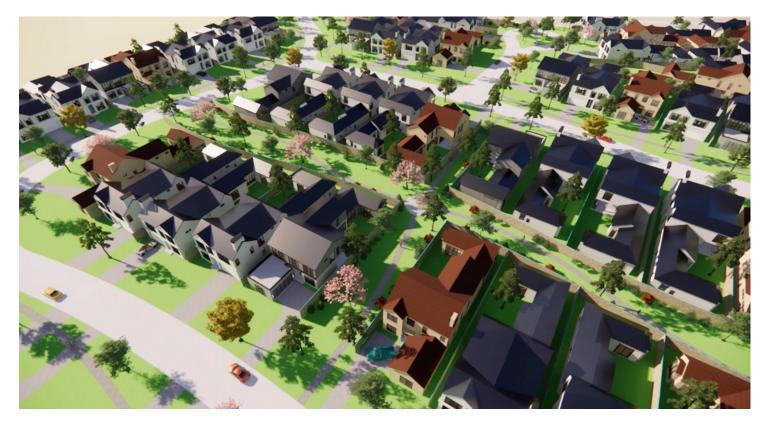

Site Plan with 73 Lots

Gated Entry

Entrance off La Villita Blvd

Lot Sizes 60x150

50x150

65x150

5' side and rear yard setbacks

The C shape house is designs to create a private courtyard for your personal outdoor living space. Grilling, play area, swimming pool, putting green. Dream away because you will enjoy the view of your backyard from all around the home.

8' sidewalks on one side to incorporate a park like walkway trail around the neighborhood