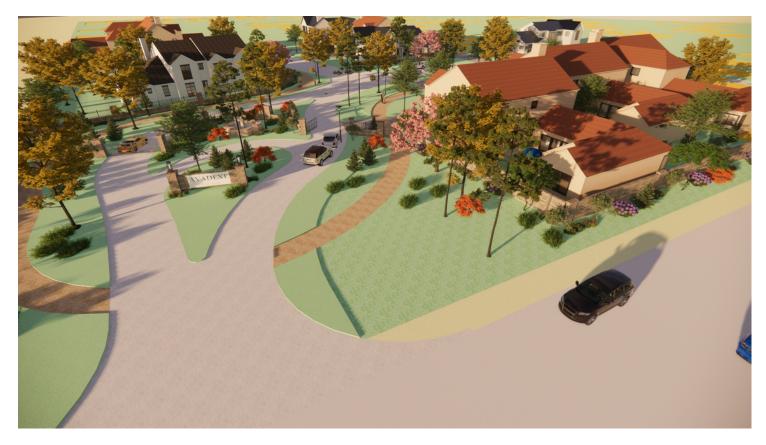

Site Plan with 73 Lots

Gated Entry

Entrance off La Villita Blvd

Lot Sizes 60x150

50x150

65x150

5' side and rear yard setbacks

The C shape house is designs to create a private courtyard for your personal outdoor living space. Grilling, play area, swimming pool, putting green. Dream away because you will enjoy the view of your backyard from all around the home.

8' sidewalks on one side to incorporate a park like walkway trail around the neighborhood