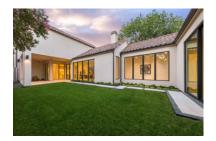

n Dallas and North Dallas
- Quick access to major highways 114, 161, and 635



The development is 22 acres with existing residential developments to the North and West.









Site Plan with 73 Lots





Gated Entry





Entrance off La Villita Blvd



Lot Sizes 60x150

50x150

65x150





5' side and rear yard setbacks

The C shape house is designs to create a private courtyard for your personal outdoor living space. Grilling, play area, swimming pool, putting green. Dream away because you will enjoy the view of your backyard from all around the home.





8' sidewalks on one side to incorporate a park like walkway trail around the neighborhood

### EXAMPLES OF HOMES TO BE BUILT IN AVADENE

### EXTERIOR ELEVATIONS





#### INTERIOR FINISHES





#### OUTDOOR LIVING

























## **For Additional Information:**

# **Phone**: (469) 610-1212

## Email: Michelle@Avadene.com