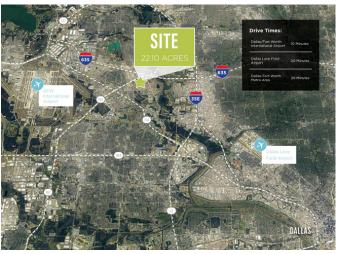

- 9 miles from DFW International Airport
- 12 miles from Dallas Love Field Airport
- Easy commute to downtown Dallas and North Dallas
- Quick access to major highways 114, 161, and 635

The development is 22 acres with existing residential developments to the North and West.