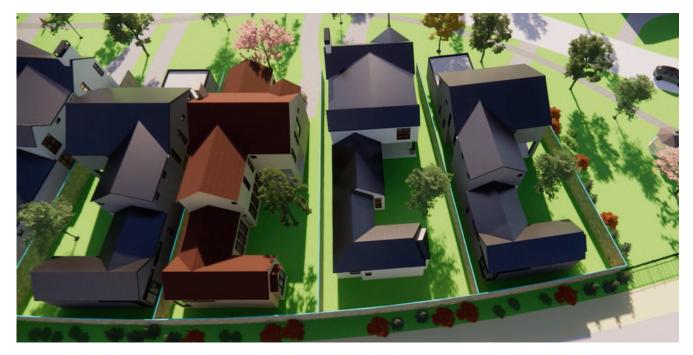

Site Plan with 73 Lots

Gated Entry

Entrance off La Villita Blvd

Lot Sizes 60x150

50x150

65x150

5' side and rear yard setbacks

The C shape house is designs to create a private courtyard for your personal outdoor living space. Grilling, play area, swimming pool, putting green. Dream away because you will enjoy the view of your backyard from all around the home.