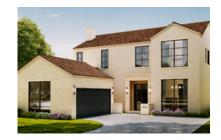

to downtown Dallas and North Dallas
- Quick access to major highways 114, 161, and 635



The development is 22 acres with existing residential developments to the North and West.









Site Plan with 73 Lots





Gated Entry





Entrance off La Villita Blvd



Lot Sizes 60x150

50x150

65x150





5' side and rear yard setbacks

The C shape house is designs to create a private courtyard for your personal outdoor living space. Grilling, play area, swimming pool, putting green. Dream away because you will enjoy the view of your backyard from all around the home.





8' sidewalks on one side to incorporate a park like walkway trail around the neighborhood

### EXAMPLES OF HOMES TO BE BUILT IN AVADENE

### EXTERIOR ELEVATIONS





#### INTERIOR FINISHES





#### OUTDOOR LIVING

























## **For Additional Information:**

# **Phone**: (469) 610-1212

## Email: Michelle@Avadene.com